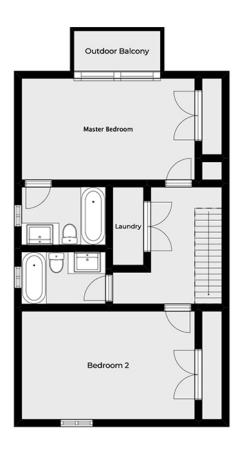

## Convict Bay #59 Floor Plans 59 Convict Bay Lane, Town of St. George GE05

Lower Level

Upper Level

| Room            | Dimensions  | Square Footage |
|-----------------|-------------|----------------|
| Upper Level     |             |                |
| Master Bedroom  | 16' x 10'   | 160 sq. ft.    |
| Second Bedroom  | 16' x 10'   | 160            |
| Master Bathroom | 7'10 x 5'4  | 41.75          |
| Second Bathroom | 7′10 x 4′9  | 37.21          |
| Lower Level     |             |                |
| Powder Room     | 3'10 x 4'1  | 15.95          |
| Upper Landing   | 10'3 x 11'3 | 115.31         |
| Kitchen         | 7'9 x 10'   | 77.5           |
|                 | 2'1 x 4'1   | 8.5            |
| Living / Dining | 18′6 x 21′5 | 396.2          |
| Foyer           |             | 40 appr        |

## Please Noe:

Measurements provided as guideline only and are not to be relied upon as accurate.

Total Internal: 1,052.42 Square Feet