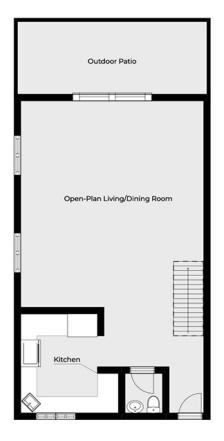

## Convict Bay #59 Floor Plans 59 Convict Bay Lane, Town of St. George GE05

Lower Level

Upper Level

| Room            | Dimensions  | Square Footage |
|-----------------|-------------|----------------|
| Upper Level     |             |                |
| Master Bedroom  | 16' x 10'   | 160 sq. ft.    |
| Second Bedroom  | 16' x 10'   | 160            |
| Master Bathroom | 7'10 x 5'4  | 41.75          |
| Second Bathroom | 7′10 x 4′9  | 37.21          |
| Lower Level     |             |                |
| Powder Room     | 3'10 x 4'1  | 15.95          |
| Upper Landing   | 10'3 x 11'3 | 115.31         |
| Kitchen         | 7'9 x 10'   | 77.5           |
|                 | 2'1 x 4'1   | 8.5            |
| Living / Dining | 18′6 x 21′5 | 396.2          |
| Foyer           |             | 40 appr        |

## Please Noe:

Measurements provided as guideline only and are not to be relied upon as accurate.

Total Internal: 1,052.42 Square Feet