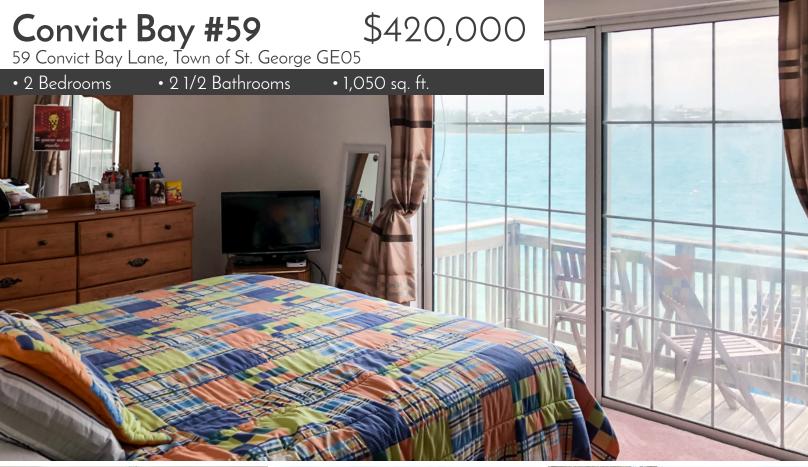

A nicely appointed kitchen and powder room extend from the living spaces. On the upper level is a master bedroom with ensuite bathroom and private balcony from which to enjoy the water views. There is a second bedroom, a full bathroom and large laundry cupboard.

## Convict Bay #59 Floor Plans 59 Convict Bay Lane, Town of St. George GE05

Lower Level

Upper Level

| Room            | Dimensions  | Square Footage |
|-----------------|-------------|----------------|
| Upper Level     |             |                |
| Master Bedroom  | 16' x 10'   | 160 sq. ft.    |
| Second Bedroom  | 16' x 10'   | 160            |
| Master Bathroom | 7'10 x 5'4  | 41.75          |
| Second Bathroom | 7′10 x 4′9  | 37.21          |
| Lower Level     |             |                |
| Powder Room     | 3'10 x 4'1  | 15.95          |
| Upper Landing   | 10'3 x 11'3 | 115.31         |
| Kitchen         | 7'9 x 10'   | 77.5           |
|                 | 2'1 x 4'1   | 8.5            |
| Living / Dining | 18′6 x 21′5 | 396.2          |
| Foyer           |             | 40 appr        |